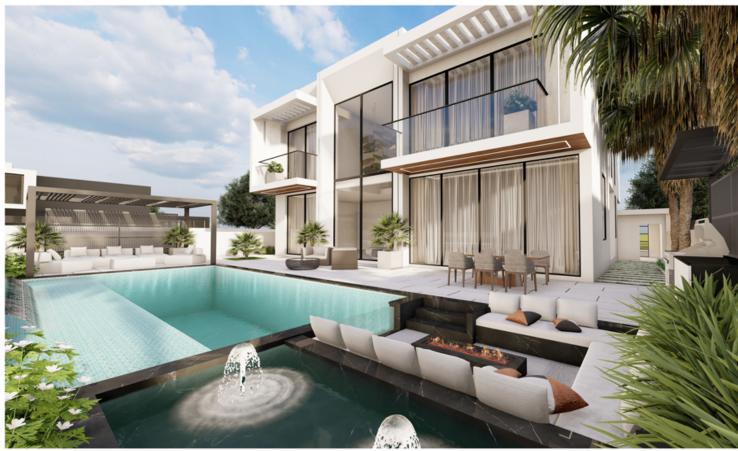

### POOL AREA

POOL AREA

Imagine stepping out of the elegant living spaces of our villa project in Dubai and being greeted by a pool area that epitomizes luxury and comfort. As you gaze upon this

oasis from the living areas, a sense of tranquility washes over you, beckoning you to unwind and indulge in leisurely moments.

a sunken fireplace, a focal point that exudes warmth and invites gatherings under the starry desert sky. Surrounding the fireplace is a cozy sitting area, where plush outdoor furniture invites you to sink into relaxation and enjoy intimate conversations with loved ones.

Adjacent to the fireplace, a sleek BBQ counter stands ready to cater to your culinary desires. Beyond the BBQ counter, an outdoor dining area awaits, elegantly appointed with a stylish table and chairs.

Flanking the dining area, additional seating beckons, offering a place to lounge and soak in the serene surroundings. Whether you're basking in the sun's warm embrace during the day or stargazing in the evening, these outdoor spaces provide the perfect setting for relaxation and rejuvenation.

#### POOL AREA TOP VIEW

OUTDOOR SITTING

In every aspect, the pool area of our villa project in Dubai is designed to elevate your outdoor living experience, providing a sanctuary where you can escape the hustle and bustle of the city and immerse yourself in the tranquility of desert living.