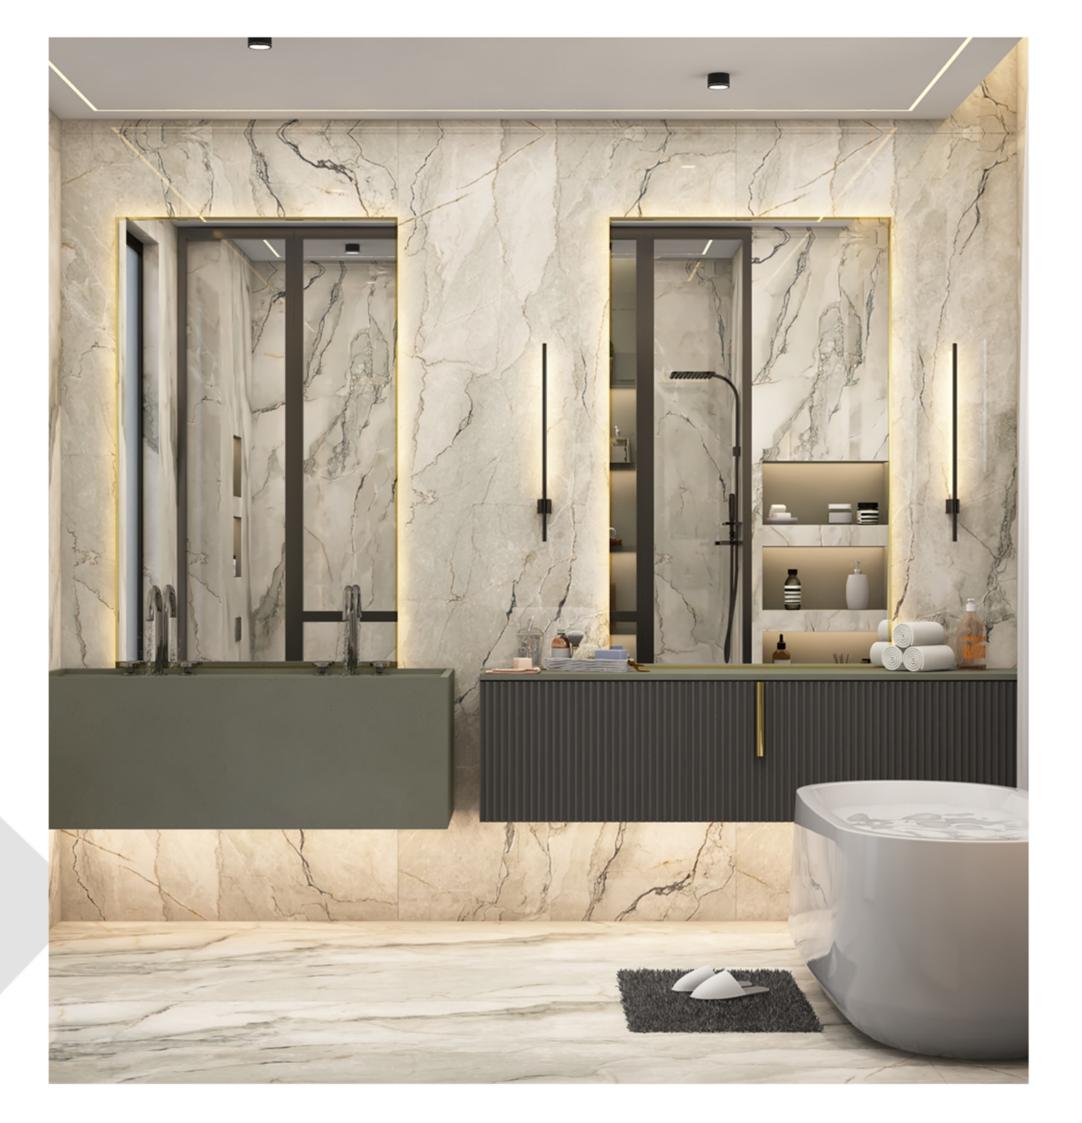

TOP VIEW



ENTRANCE WATER FEATURE

# INTERIOR CONCEPT





REFERENCE FOR INTERIOR CONCEPT



REFERENCE FOR INTERIOR CONCEPT The interior concept of our villa project in Dubai embraces a color palette inspired by the timeless beauty of the desert landscape, with shades of ivory and desert sand weaving together to create a serene and sophisticated ambiance.

As you step into the villa, you are greeted by an atmosphere of understated elegance and warmth. The walls are adorned in hues of ivory, evoking a sense of purity and tranquility, while accents of desert sand add depth and texture to the space



#### REFERENCE FOR INTERIOR CONCEPT





REFERENCE FOR INTERIOR CONCEPT

#### REFERENCE FOR INTERIOR CONCEPT



REFERENCE FOR INTERIOR CONCEPT

# BATHROOMS





### BATHROOM 4



POWDER ROOM



### MASTER BATH