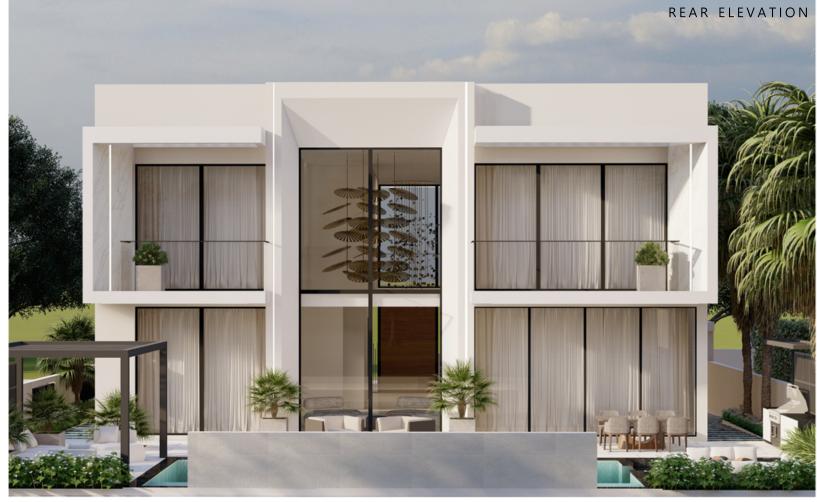

# FURJAN 027

"DESERT OASIS : A VISION IN IVORY "

inspired by the timeless allure of Dubai's desert landscape, our residential project embodies a harmonious blend of nature's tranquility and contemporary luxury. Nestled amidst the undulating dunes, each villa stands as a testament to refined elegance, with a color palette dominated by shades of white and its subtle variations. The design ethos behind our villas is rooted in the essence of the desert itself – vast, serene, and radiant. Drawing from the purity of white, our architectural concept reflects the luminosity of sunlight bouncing off the sands, creating a captivating interplay of light.

# FLOOR PLANS

PROJECT TYPE: RESIDENTIAL LOCATION: FURJAN FLOOR AREA:450 SQMT PLOT AREA:600 SQMT AMENITIES:5 BEDROOMS POWDER ROOM FORMAL LIVING FAMILY LIVING PANTRY CUM DINING KITCHEN SWIMMING POOL OUTSIDE DINING AREA OUTSIDE SITTING AREA ENTRANCE LOBBY MAID ROOM DRIVER ROOM FIRSTFLOOR PANTRY

### FIRST FLOOR

Furjan 26 is designed to accommodate your every need. With five spacious bedrooms, livings spaces each meticulously designed and adorned with high-end finishes, this residence offers a retreat for every member of the family.Beyond the luxurious bedrooms, Furjan 26 understands the importance of a well-organized household. The inclusion of dedicated driver and maid rooms ensures that every aspect of your daily life is taken care of with the utmost convenience.