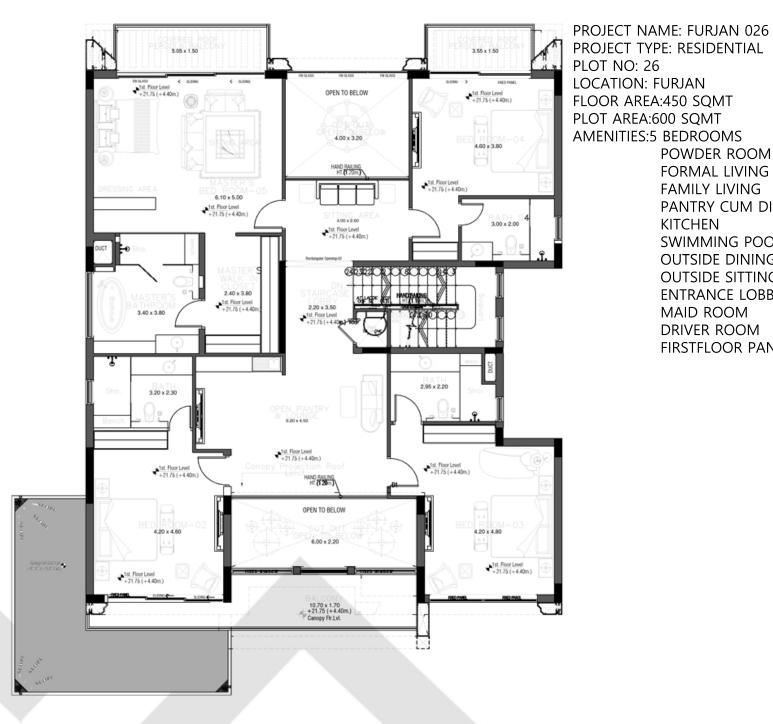

# FLOOR PLANS

PROJECT TYPE: RESIDENTIAL LOCATION: FURJAN FLOOR AREA:450 SQMT PLOT AREA:600 SQMT AMENITIES:5 BEDROOMS POWDER ROOM FORMAL LIVING FAMILY LIVING PANTRY CUM DINING KITCHEN SWIMMING POOL OUTSIDE DINING AREA OUTSIDE SITTING AREA ENTRANCE LOBBY MAID ROOM DRIVER ROOM FIRSTFLOOR PANTRY

### FIRST FLOOR

Furjan 26 is designed to accommodate your every need. With five spacious bedrooms, livings spaces each meticulously designed and adorned with high-end finishes, this residence offers a retreat for every member of the family.Beyond the luxurious bedrooms, Furjan 26 understands the importance of a well-organized household. The inclusion of dedicated driver and maid rooms ensures that every aspect of your daily life is taken care of with the utmost convenience.