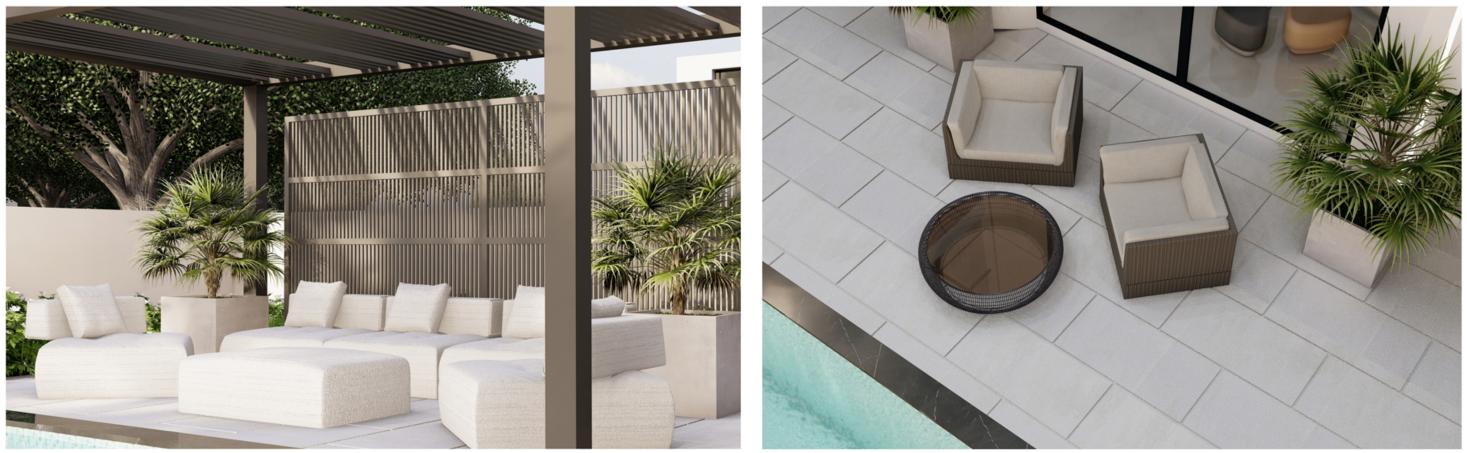

### POOL AREA

POOL AREA

Imagine stepping out of the elegant living spaces of our villa project in Dubai and being greeted by a pool area that epitomizes luxury and comfort. As you gaze upon this

oasis from the living areas, a sense of tranquility washes over you, beckoning you to unwind and indulge in leisurely moments.

a sunken fireplace, a focal point that exudes warmth and invites gatherings under the starry desert sky. Surrounding the fireplace is a cozy sitting area, where plush outdoor furniture invites you to sink into relaxation and enjoy intimate conversations with loved ones.

Adjacent to the fireplace, a sleek BBQ counter stands ready to cater to your culinary desires. Beyond the BBQ counter, an outdoor dining area awaits, elegantly appointed with a stylish table and chairs.

Flanking the dining area, additional seating beckons, offering a place to lounge and soak in the serene surroundings. Whether you're basking in the sun's warm embrace during the day or stargazing in the evening, these outdoor spaces provide the perfect setting for relaxation and rejuvenation.