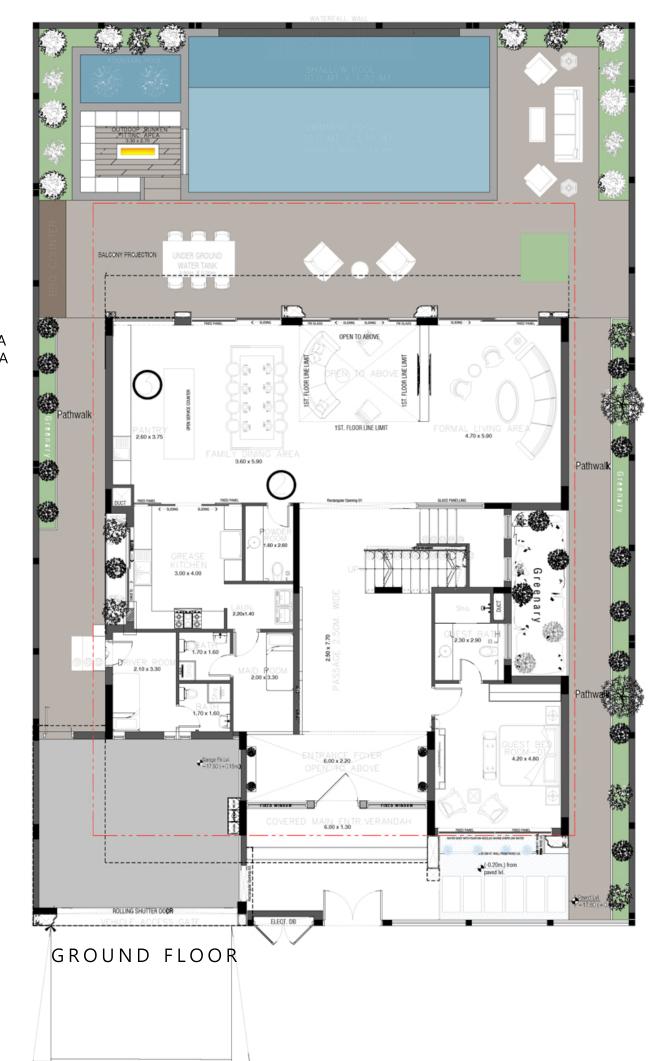

### POOL AREA

POOL AREA

Imagine stepping out of the elegant living spaces of our villa project in Dubai and being greeted by a pool area that epitomizes luxury and comfort. As you gaze upon this

oasis from the living areas, a sense of tranquility washes over you, beckoning you to unwind and indulge in leisurely moments.

a sunken fireplace, a focal point that exudes warmth and invites gatherings under the starry desert sky. Surrounding the fireplace is a cozy sitting area, where plush outdoor furniture invites you to sink into relaxation and enjoy intimate conversations with loved ones.

Adjacent to the fireplace, a sleek BBQ counter stands ready to cater to your culinary desires. Beyond the BBQ counter, an outdoor dining area awaits, elegantly appointed with a stylish table and chairs.

Flanking the dining area, additional seating beckons, offering a place to lounge and soak in the serene surroundings. Whether you're basking in the sun's warm embrace during the day or stargazing in the evening, these outdoor spaces provide the perfect setting for relaxation and rejuvenation.

#### POOL AREA TOP VIEW

OUTDOOR SITTING

In every aspect, the pool area of our villa project in Dubai is designed to elevate your outdoor living experience, providing a sanctuary where you can escape the hustle and bustle of the city and immerse yourself in the tranquility of desert living.

POOL AREA

SITTING AREA

PARKING