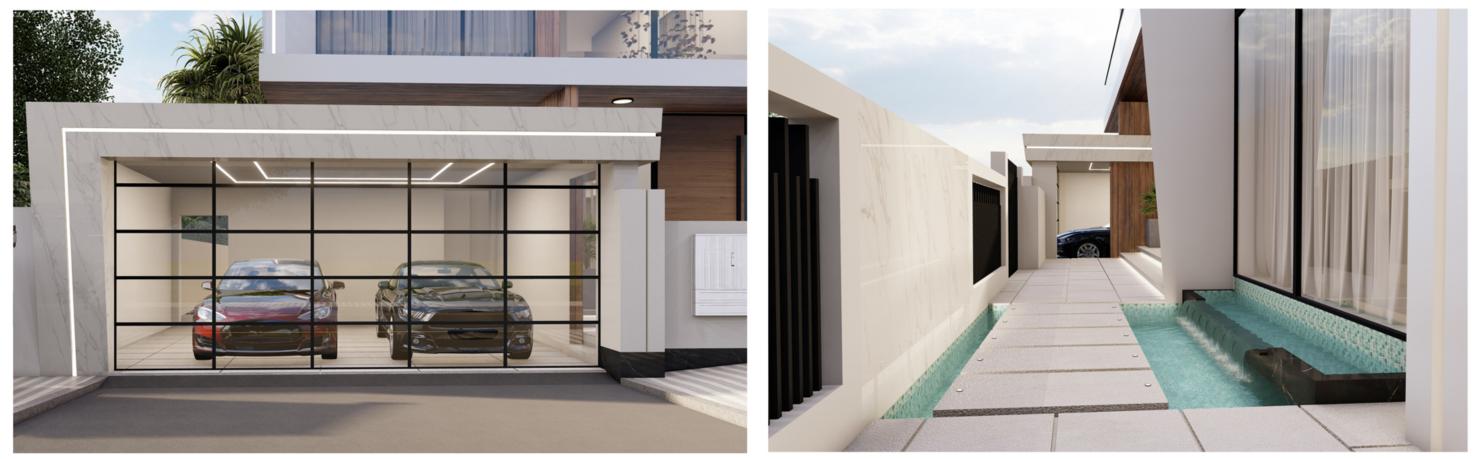

ter stands ready to cater to your culinary desires. Beyond the BBQ counter, an outdoor dining area awaits, elegantly appointed with a stylish table and chairs.

Flanking the dining area, additional seating beckons, offering a place to lounge and soak in the serene surroundings. Whether you're basking in the sun's warm embrace during the day or stargazing in the evening, these outdoor spaces provide the perfect setting for relaxation and rejuvenation.



SUNKEN FIRE PLACE

#### POOL AREA TOP VIEW



OUTDOOR SITTING

In every aspect, the pool area of our villa project in Dubai is designed to elevate your outdoor living experience, providing a sanctuary where you can escape the hustle and bustle of the city and immerse yourself in the tranquility of desert living.



POOL AREA

SITTING AREA



PARKING

#### ENTRANCE TOP VIEW



ENTRANCE WATER FEATURE

# INTERIOR CONCEPT





REFERENCE FOR INTERIOR CONCEPT



REFERENCE FOR INTERIOR CONCEPT The interior concept of our villa project in Dubai embraces a color palette inspired by the timeless beauty of the desert landscape, with shades of ivory and desert sand weaving together to create a serene and sophisticated ambiance.

As you step into the villa, you are greeted by an atmosphere of understated elegance and warmth. The walls are adorned in hues of ivory, evoking a sense of purity and tranquility, while accents of desert sand add depth and texture to the space



#### REFERENCE FOR INTERIOR CONCEPT





REFERENCE FOR INTERIOR CONCEPT

#### REFERENCE FOR INTERIOR CONCEPT



REFERENCE FOR INTERIOR CONCEPT

# BATHROOMS





### BAT