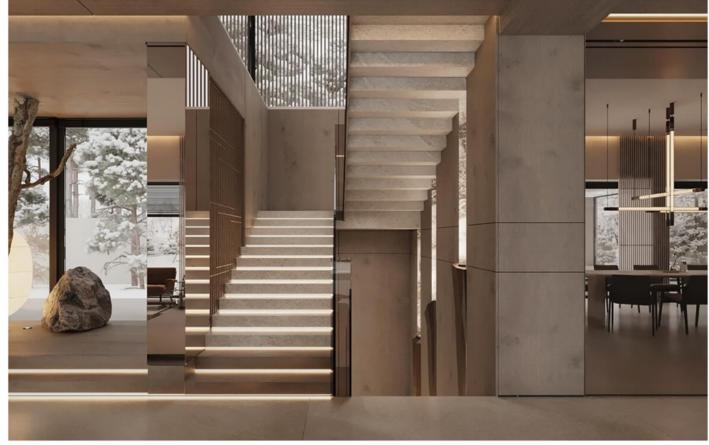

# INTERIOR CONCEPT

REFERENCE FOR INTERIOR CONCEPT

REFERENCE FOR INTERIOR CONCEPT The interior concept of our villa project in Dubai embraces a color palette inspired by the timeless beauty of the desert landscape, with shades of ivory and desert sand weaving together to create a serene and sophisticated ambiance.

As you step into the villa, you are greeted by an atmosphere of understated elegance and warmth. The walls are adorned in hues of ivory, evoking a sense of purity and tranquility, while accents of desert sand add depth and texture to the space