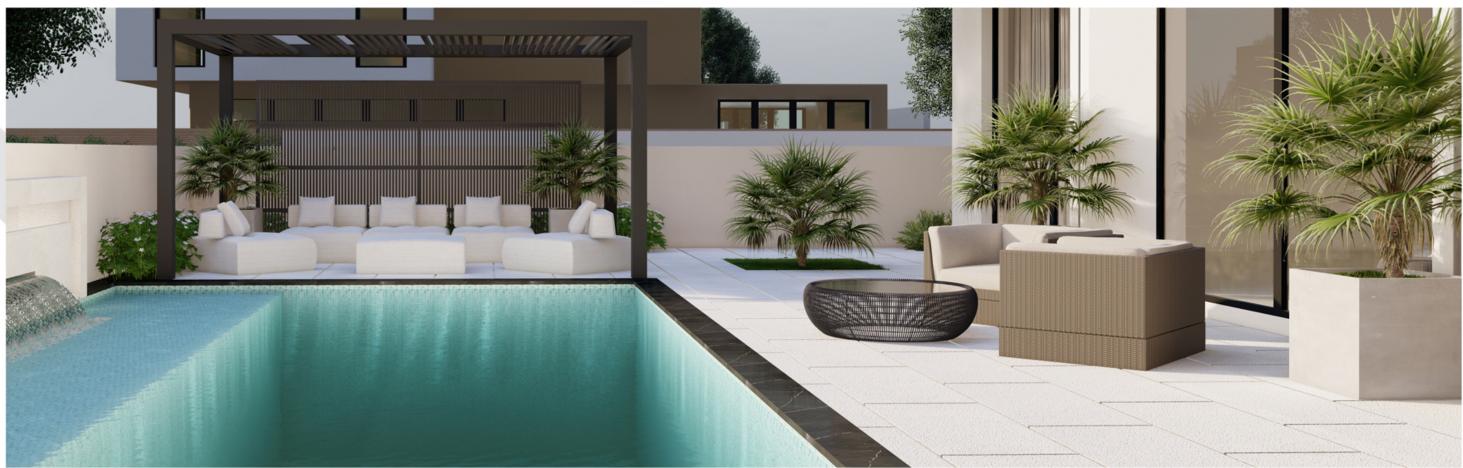

### POOL AREA

POOL AREA

Imagine stepping out of the elegant living spaces of our villa project in Dubai and being greeted by a pool area that epitomizes luxury and comfort. As you gaze upon this

oasis from the living areas, a sense of tranquility washes over you, beckoning you to unwind and indulge in leisurely moments.

a sunken fireplace, a focal point that exudes warmth and invites gatherings under the starry desert sky. Surrounding the fireplace is a cozy sitting area, where plush outdoor furniture invites you to sink into relaxation and enjoy intimate conversations with loved ones.

Adjacent to the fireplace, a sleek BBQ counter stands ready to cater to your culinary desires. Beyond the BBQ counter, an outdoor dining area awaits, elegantly appointed with a stylish table and chairs.

Flanking the dining area, additional seating beckons, offering a place to lounge and soak in the serene surroundings. Whether you're basking in the sun's warm embrace during the day or stargazing in the evening, these outdoor spaces provide the perfect setting for relaxation and rejuvenation.

#### POOL AREA TOP VIEW

OUTDOOR SITTING

In every aspect, the pool area of our villa project in Dubai is designed to elevate your outdoor living experience, providing a sanctuary where you can escape the hustle and bustle of the city and immerse yourself in the tranquility of desert living.