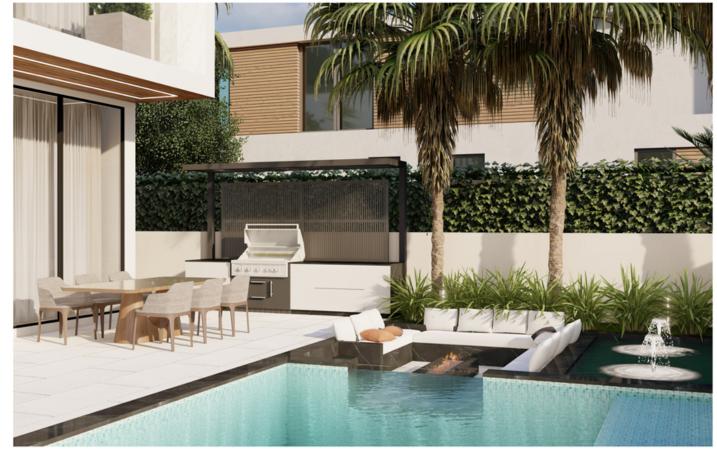

a sunken fireplace, a focal point that exudes warmth and invites gatherings under the starry desert sky. Surrounding the fireplace is a cozy sitting area, where plush outdoor furniture invites you to sink into relaxation and enjoy intimate conversations with loved ones.

Adjacent to the fireplace, a sleek BBQ counter stands ready to cater to your culinary desires. Beyond the BBQ counter, an outdoor dining area awaits, elegantly appointed with a stylish table and chairs.

SUNKEN FIRE PLACE