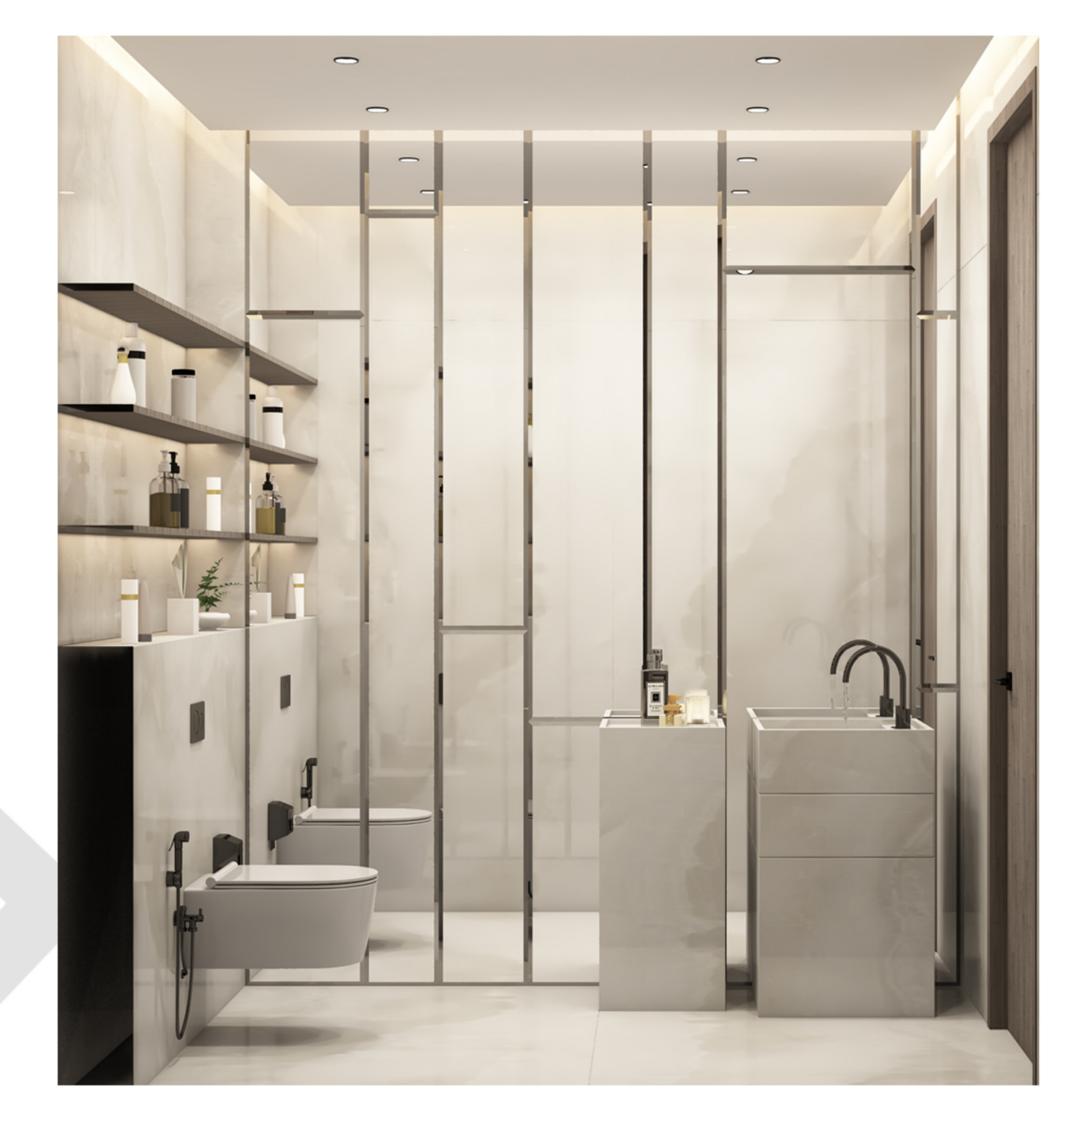

#### ENTRANCE TOP VIEW



ENTRANCE WATER FEATURE

# INTERIOR CONCEPT





REFERENCE FOR INTERIOR CONCEPT



REFERENCE FOR INTERIOR CONCEPT The interior concept of our villa project in Dubai embraces a color palette inspired by the timeless beauty of the desert landscape, with shades of ivory and desert sand weaving together to create a serene and sophisticated ambiance.

As you step into the villa, you are greeted by an atmosphere of understated elegance and warmth. The walls are adorned in hues of ivory, evoking a sense of purity and tranquility, while accents of desert sand add depth and texture to the space



#### REFERENCE FOR INTERIOR CONCEPT





REFERENCE FOR INTERIOR CONCEPT

#### REFERENCE FOR INTERIOR CONCEPT



REFERENCE FOR INTERIOR CONCEPT

# BATHROOMS





### BATHROOM 4



POWDER ROOM



### MASTER BATH