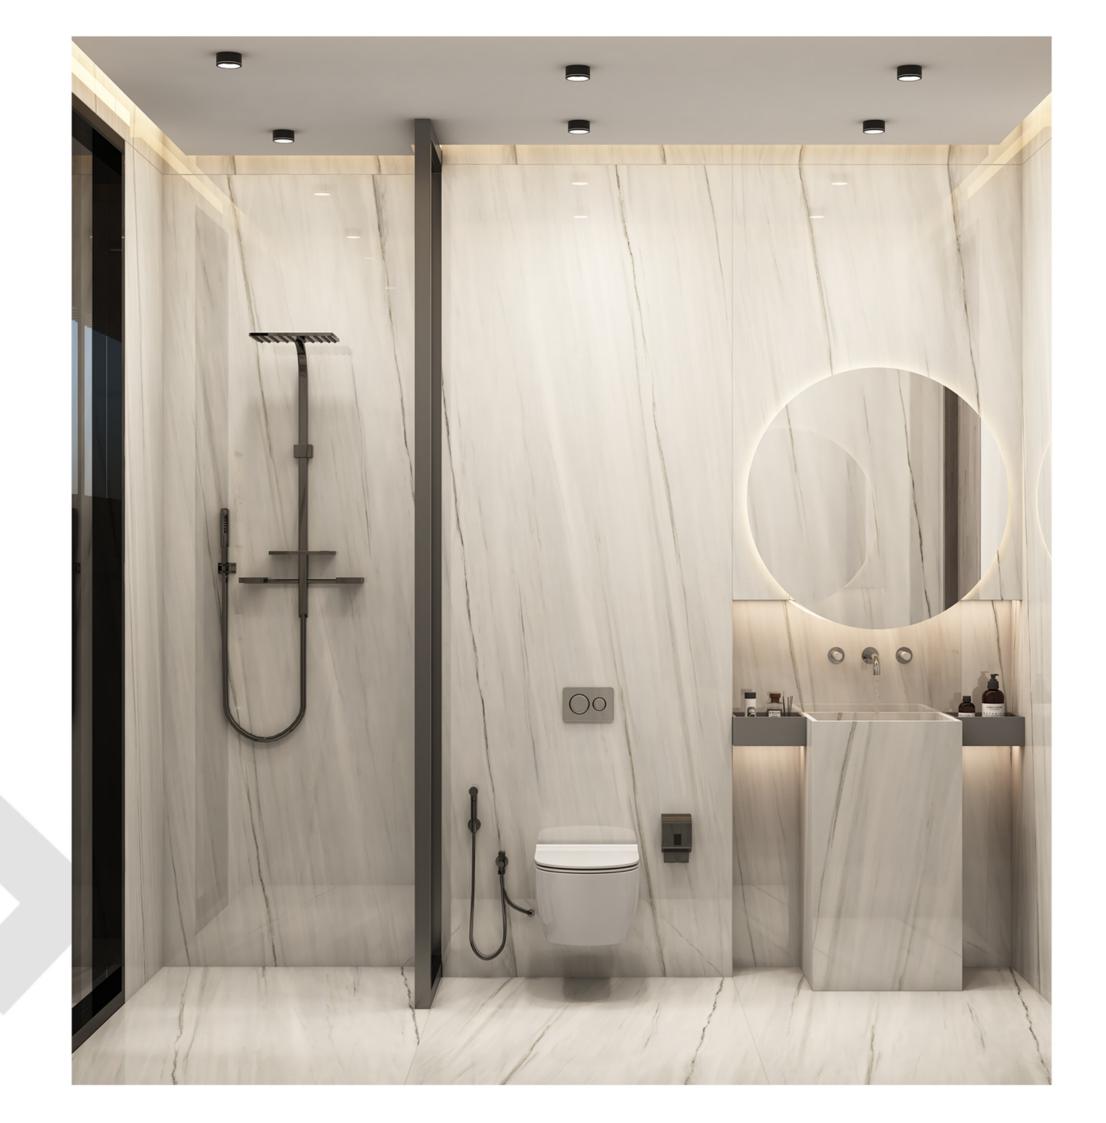

NG AREA



PARKING

#### ENTRANCE TOP VIEW



ENTRANCE WATER FEATURE

# INTERIOR CONCEPT





REFERENCE FOR INTERIOR CONCEPT



REFERENCE FOR INTERIOR CONCEPT The interior concept of our villa project in Dubai embraces a color palette inspired by the timeless beauty of the desert landscape, with shades of ivory and desert sand weaving together to create a serene and sophisticated ambiance.

As you step into the villa, you are greeted by an atmosphere of understated elegance and warmth. The walls are adorned in hues of ivory, evoking a sense of purity and tranquility, while accents of desert sand add depth and texture to the space



#### REFERENCE FOR INTERIOR CONCEPT





REFERENCE FOR INTERIOR CONCEPT

#### REFERENCE FOR INTERIOR CONCEPT



REFERENCE FOR INTERIOR CONCEPT

# BATHROOMS





### BATHROOM 4



POWDER ROOM



### MASTER BATH