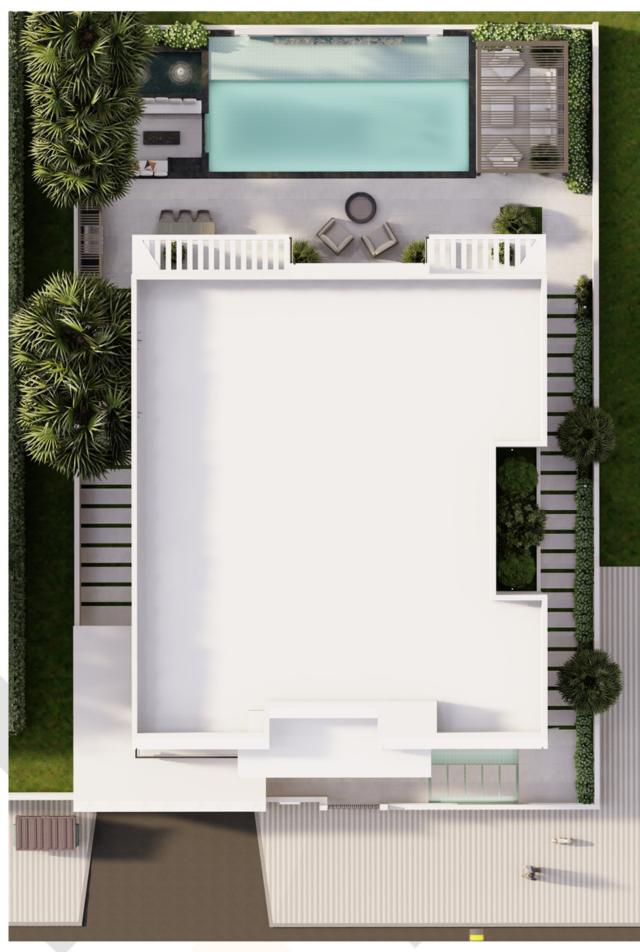

### EXTERIOR

SITEPLAN

### POOL AREA

POOL AREA

Imagine stepping out of the elegant living spaces of our villa project in Dubai and being greeted by a pool area that epitomizes luxury and comfort. As you gaze upon this

oasis from the living areas, a sense of tranquility washes over you, beckoning you to unwind and indulge in leisurely moments.

#### POOL AREA TOP VIEW

OUTDOOR SITTING

In every aspect, the pool area of our villa project in Dubai is designed to elevate your outdoor living experience, providing a sanctuary where you can escape the hustle and bustle of the city and immerse yourself in the tranquility of desert living.

POOL AREA

SITTING AREA

PARKING

#### ENTRANCE TOP VIEW

ENTRANCE WATER FEATURE