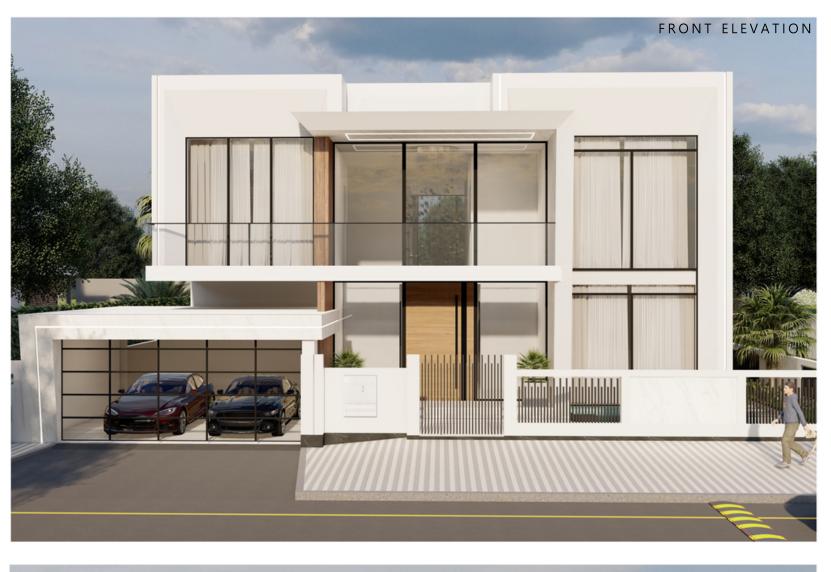

# FURJAN 027

"DESERT OASIS : A VISION IN IVORY "

inspired by the timeless allure of Dubai's desert landscape, our residential project embodies a harmonious blend of nature's tranquility and contemporary luxury. Nestled amidst the undulating dunes, each villa stands as a testament to refined elegance, with a color palette dominated by shades of white and its subtle variations. The design ethos behind our villas is rooted in the essence of the desert itself – vast, serene, and radiant. Drawing from the purity of white, our architectural concept reflects the luminosity of sunlight bouncing off the sands, creating a captivating interplay of light.

# FLOOR PLANS

PROJECT TYPE: RESIDENTIAL LOCATION: FURJAN FLOOR AREA:450 SQMT PLOT AREA:600 SQMT AMENITIES:5 BEDROOMS POWDER ROOM FORMAL LIVING FAMILY LIVING PANTRY CUM DINING KITCHEN SWIMMING POOL OUTSIDE DINING AREA OUTSIDE SITTING AREA ENTRANCE LOBBY MAID ROOM DRIVER ROOM FIRSTFLOOR PANTRY

### FIRST FLOOR

Furjan 26 is designed to accommodate your every need. With five spacious bedrooms, livings spaces each meticulously designed and adorned with high-end finishes, this residence offers a retreat for every member of the family.Beyond the luxurious bedrooms, Furjan 26 understands the importance of a well-organized household. The inclusion of dedicated driver and maid rooms ensures that every aspect of your daily life is taken care of with the utmost convenience.