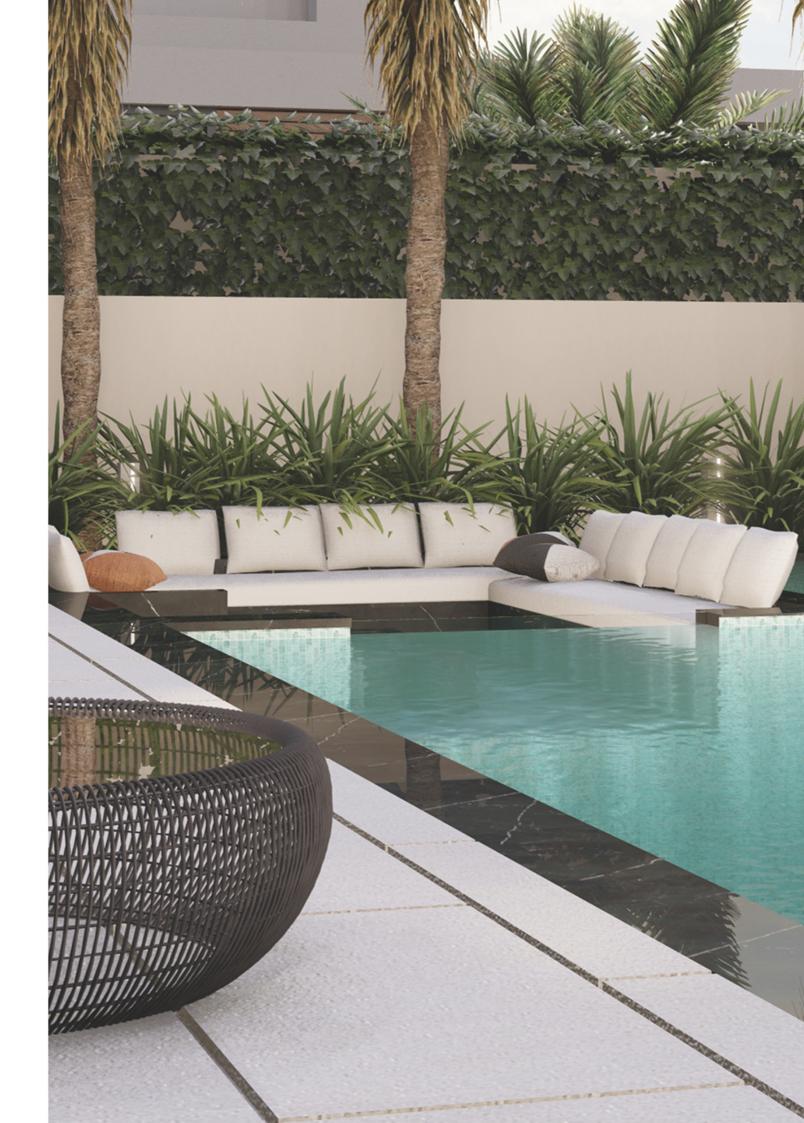

### POOL AREA

POOL AREA

Imagine stepping out of the elegant living spaces of our villa project in Dubai and being greeted by a pool area that epitomizes luxury and comfort. As you gaze upon this

oasis from the living areas, a sense of tranquility washes over you, beckoning you to unwind and indulge in leisurely moments.

a sunken fireplace, a focal point that exudes warmth and invites gatherings under the starry desert sky. Surrounding the fireplace is a cozy sitting area, where plush outdoor furniture invites you to sink into relaxation and enjoy intimate conversations with loved ones.

Flanking the dining area, additional seating beckons, offering a place to lounge and soak in the serene surroundings. Whether you're basking in the sun's warm embrace during the day or stargazing in the evening, these outdoor spaces provide the perfect setting for relaxation and rejuvenation.

#### POOL AREA TOP VIEW

OUTDOOR SITTING

In every aspect, the pool area of our villa project in Dubai is designed to elevate your outdoor living experience, providing a sanctuary where you can escape the hustle and bustle of the city and immerse yourself in the tranquility of desert living.